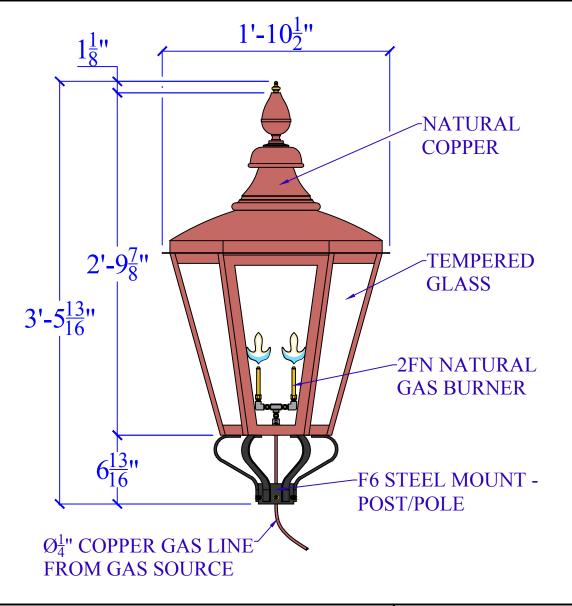

| LIGHT:   | CAMBRIDGE 663- 2FN- F6-S (POST) | DATE: | APP.BY: | J.D. |
|----------|---------------------------------|-------|---------|------|
| BRACKET: | F6-S (POST)- H33-7/8" W22-1/2"  |       | REV.    |      |